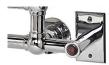

Each EB31 towel warmer is constructed with integral 3-1/4" diameter wall mounting flanges that are welded onto the back. The towel warmers are equipped with a PTC smart thermo control element certified ISO 9001 and a back lit on/off rocker switch (Figure 1). Each unit is filled to a precise level with a glycol based heat transfer fluid for optimum convective flow, providing a constant surface temperature. Every unit is factory tested to insure the finest quality product with design temperature output.