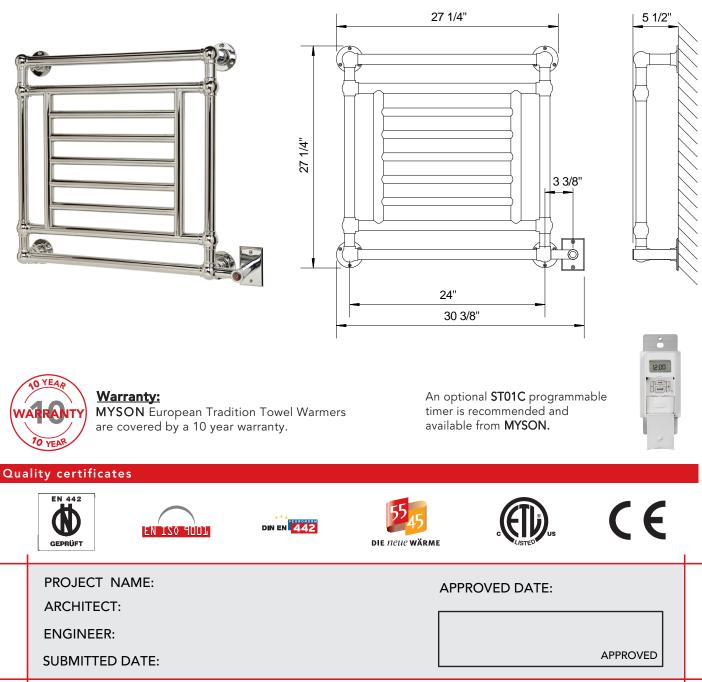

## General

Provide MYSON EB31 EUROPEAN TRADITION electric towel warmer including accessories as scheduled. European Tradition towel warmers are made of 1-1/4" brass tube and fittings in a variety of finishes. The EB31 electric towel warmer is ETL approved.

Each EB31 towel warmer is constructed with integral 3-1/4" diameter wall mounting flanges that are welded onto the back. The towel warmers are equipped with a PTC smart thermo control element certified ISO 9001 and a back lit on/off rocker switch (Figure 1). Each unit is filled to a precise level with a glycol based heat transfer fluid for optimum convective flow, providing a constant surface temperature. Every unit is factory tested to insure the finest quality product with design temperature output.

| Standard Connection: | Electrical Specifications: | Weight: |
|----------------------|----------------------------|---------|
| single gang box      | 120 Vac 60 Hz 200 Watts    | 55 lbs. |